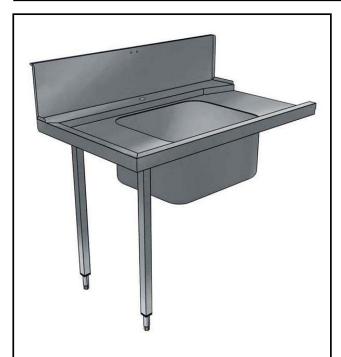

# Handling System for Hood type Pre-wash Table with 600x500 Bowl Left to Right, 1200mm

| ITEM #  |  |
|---------|--|
| MODEL # |  |
| NAME #  |  |
| SIS #   |  |
| AIA#    |  |

865315 (BHHPT6B12L)

Prewash table with 600x500mm bowl for Hood Type, I>r, 1200mm

### Item No.

For hood type dishwashers. Constructed in 304 AISI stainless steel with backsplash mm250h. N. 2 square 40x40mm tubular legs on height-adjustable feet. Bowl size mm600x500x300h with overflow pipe and drain hole. Basket direction: from left to right.

#### Construction

- Stainless steel feet 50 mm adjustable in height to ensure that tables drain back into the dishwasher.
- Included splashback to prevent water spatter.
- Deep anti-drip profiles completely folded with lower edge for safe and easy cleaning.
- All surfaces smooth with polished finish.
- 40x40 mm square tubular legs in AISI 304 stainless steel
- 304 AISI stainless steel construction throughout.
- To be secured to the dishwasher and fitted with one pair of legs at the other end.
- Bowl size 500x400x300h with drain hole and strainer.