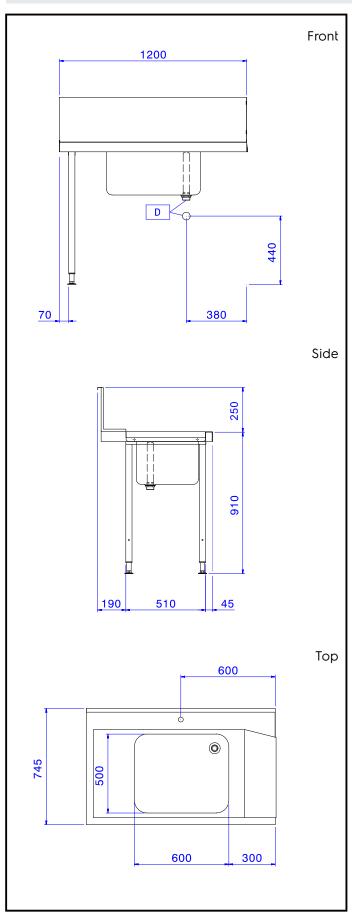

## **Key Information:**

External dimensions, Width:

865315 (BHHPT6B12L)1200 mmExternal dimensions, Depth:745 mmExternal dimensions, Height:1170 mmNet weight:8 kg

Splashback Dimensions,

Height: 300 mm

Basin dimensions: 600x500x300h